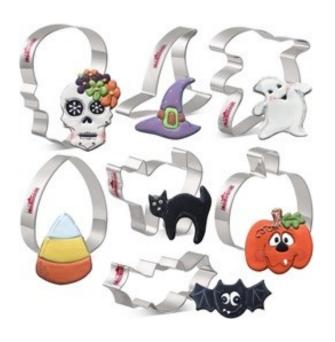

COOKIE CUTTERS Pet 69

**CAKE PAN Cross** 

CAKE PAN Pumpkin & Ghost Mini
28

CAKE PAN Jack-o-Lantern 35

CAKE PAN Skeleton 51

COOKIE PAN Angel

COOKIE CUTTERS Halloween 68

**COOKIE PAN Monsters** 