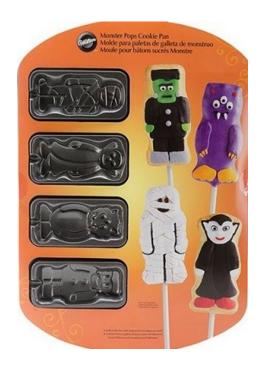

COOKIE CUTTERS Pet 69

**CAKE PAN Cross** 

CAKE PAN Pumpkin & Ghost Mini
28

CAKE PAN Jack-o-Lantern 35

CAKE PAN Skeleton 51

COOKIE PAN Angel

COOKIE CUTTERS Halloween 68

**COOKIE PAN Monsters** 