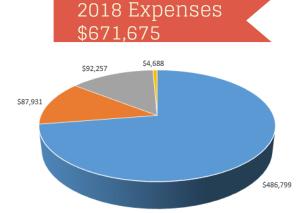

# 2018 Income \$672,466 \$43,140 \$49,126 \$46,693

- Borough \$384,000
- State Aid \$46,693
- Table Gaming and Other \$49,126
- Regional Asset District \$149,507
- Donations \$43,140

- Personnel \$486,799
- Maintenance and Operation \$87,931
- Collection \$92,257
- Other \$4,688